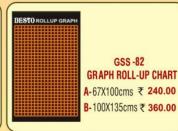

#### GSS-81 CONSTRUCTION OF PARABOLA

Equally marked points of division are joined together to construct a Parabola Wooden ₹ 400.00 Plastic ₹ 360.00

GSS-82 **GRAPH ROLL-UP CHART** A-67X100cms ₹ 240.00

GSS-83 MAGNETIC GRAPH **CO-ORDINATE BOARD** (With marker pen) (Acrylic) ₹ 500.00