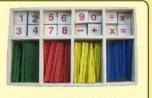

#### 5. JUNIOR MATHEMATICS KIT

All the below items, packed in a kit with manual Rs.12,600/- set SPECIAL DISCOUNT OFFER 31%

GSS01Geometri cal Instruments Box plastic Superior

Rs.1,600/- each

GSS02 Abacus Wooden 30cm

Rs.1,600 each

**GSS03** 

OFFER 31%

Geometrical stencils: 10 shapes of plane figures - size 18 × 22 cm

Rs.1,000/-set

GSS05

Set of 12 Geometrical **Figures** size 5×10 cms

Rs.999/- set