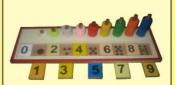

#### 5. JUNIOR MATHEMATICS KIT

All the below items, packed in a kit with manual Rs.12,600/- set SPECIAL DISCOUNT OFFER 31%

GSS01Geometri cal Instruments Box plastic Superior

Rs.1,600/- each

GSS02 Abacus Wooden 30cm

Rs.1,600 each

**GSS03** 

OFFER 31%

Geometrical stencils: 10 shapes of plane figures - size 18 × 22 cm

Rs.1,000/-set

GSS05

Set of 12 Geometrical **Figures** size 5×10 cms

Rs.999/- set