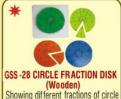

#### GSS17

Magnet Fraction Disc with Magnetic Board

Rs.480/-each

GSS11

Banking Dummy Cheque Book & Dummy pay-in-slip

Rs.180/- each

GSS12

Theodolite model

Rs.830/- each

Rs.2250/- set

Magnet Fraction Disc with Magnetic Board made of rubber foam to teach circle and its parts with screen printing