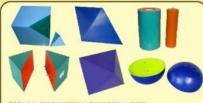

#### 3. WOODEN GEOMETRICAL SHAPES

#### GSS 20 GEOMETRICAL SOLIDS (Wodden)

Set of 12 Three Dimensional Wooden Shapes available in different sizes:

A: 5X10cms (Coloured) ₹ 580.00 B: 10X15cms (Coloured) ₹ 1200.0 C: 15X30cms (Coloured) ₹ 2700.0 D: 4X7cms (Coloured) (set of 20) ₹ 500.00