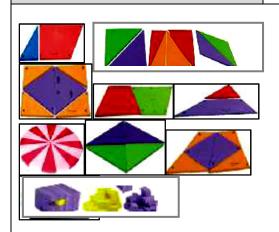

#### 3. WOODEN GEOMETRICAL SHAPES

#### GSS 20 GEOMETRICAL SOLIDS (Wodden)

Set of 12 Three Dimensional Wooden Shapes available in different sizes:

A: 5X10cms (Coloured) ₹ 580.00 B: 10X15cms (Coloured) ₹ 1200.0 C: 15X30cms (Coloured) ₹ 2700.0 D: 4X7cms (Coloured) (set of 20) ₹ 500.00