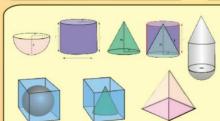

#### 3. WOODEN GEOMETRICAL SHAPES

#### GSS 20 GEOMETRICAL SOLIDS (Wodden)

Set of 12 Three Dimensional Wooden Shapes available in different sizes:

A: 5X10cms (Coloured) ₹ 580.00 B: 10X15cms (Coloured) ₹ 1200.0 C: 15X30cms (Coloured) ₹ 2700.0 D: 4X7cms (Coloured) (set of 20) ₹ 500.00