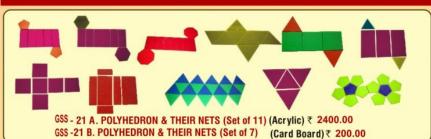

#### ADDITIONAL ITEMS FOR MATHS LAB

**GSS-22 TRANSPARENT GEOMETRICAL** SHAPES (Set of 10) (Acrylic) Geometrical Shapes to show: Inner Area, Slant Height & Vertical Height ₹ 3000.00

GSS-23 CONIC SECTION (Wooden)

Set of 4 Cones showing: Hyperbola Parabola Ellipse Circle

₹ 1200.00

**GSS-24 CONIC SECTION** (SINGLE PC.) (Wooden) ₹ 1200.00

**GSS-25 GEOMETRY CRYSTAL SET** (Set of 6) Wooden

1. Tetrahedron in Cube 4. Hexahedron 2. Right Angle in Cube

3. Pentahedron

- 5. Cylinder n Cylinder
- 6. Circle in Sphere

GSS-26 CYLINDER CUT IN 8 PARTS(Wooden) ₹ 650.00

**VALUE OF PIE** (Wooden) ₹ 360.00

**GSS-29 FRACTIONS OF CIRCLE** ₹ 400.00

₹ 2400.00

**GSS-30 FRACTIONS OF SQUARE** ₹ 400.00 (Wooden)