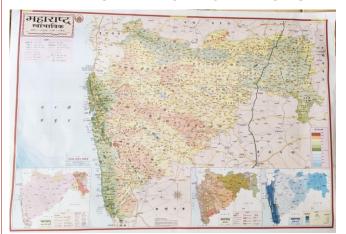

**WORLD PHYSICAL MARATHI** 

MAHARASHTRA PHYSICAL MARATHI

GSS-BOOK MAPS - 3

MAHARASHTRA Maps (Political & Physical )
IN ENGLISH & MARATHI & INDIA/WORLD Maps
(Both Political & Physical)

English and Marathi and
PUNE DISTRICT IN MARATHI AND ENGLISH
AND PUNE CITY IN ENGLISH (LATEST MAPS WITH METRO)

For Set of 7 Rs. 400/-AFTER DISCOUNT OFFER Rs. 276/-

MAHARASHTRA POLITICAL ENGLISH

MAHARASHTRA PHYSICAL MARATHI

MAHARASHTRA POLITICAL MARATHI

MODERN PERIODIC TABLE OF THE ELEMENTS (LONG FORM)

WORLD

MAHARASHTRA PHYSICAL ENGLISH