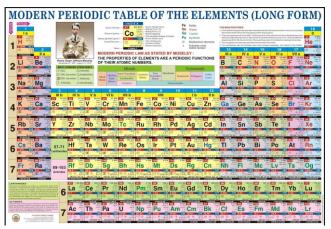

#### **TIMELINE OF INDIAN HISTORY**

MODERN PERIODIC TABLE OF THE ELEMENTS (LONG FORM)

GSS-BOOK MAPS - 2

INDIA/WORLD/MAHARASHTRA Maps in Marathi (Both Political & Physical)

NON LAMINATED | SET Of 6 in MARATHI Size 70x100 CM Printed in Multi Coloured

For Set of 7 Rs. 400/-AFTER DISCOUNT OFFER Rs. 276/-

MAHARASHTRA POLITICAL ENGLISH

MAHARASHTRA PHYSICAL MARATHI

MAHARASHTRA POLITICAL MARATHI

MODERN PERIODIC TABLE OF THE ELEMENTS (LONG FORM)

WORLD

MAHARASHTRA PHYSICAL ENGLISH