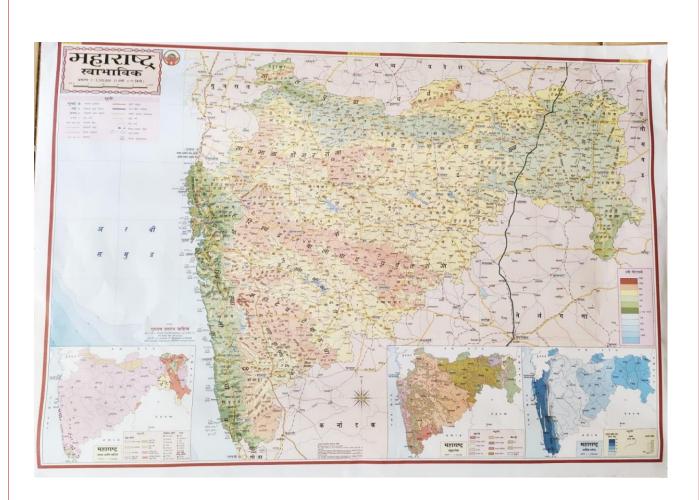

**WORLD PHYSICAL MARATHI** 

MAHARASHTRA PHYSICAL MARATHI

GSS-BOOK MAPS - 3

MAHARASHTRA Maps (Political & Physical )
IN ENGLISH & MARATHI & INDIA/WORLD Maps
(Both Political & Physical)

English and Marathi and
PUNE DISTRICT IN MARATHI AND ENGLISH
AND PUNE CITY IN ENGLISH (LATEST MAPS WITH METRO)

For Set of 7 Rs. 400/-AFTER DISCOUNT OFFER Rs. 276/-

MAHARASHTRA POLITICAL ENGLISH

MAHARASHTRA PHYSICAL MARATHI

MAHARASHTRA POLITICAL MARATHI

MODERN PERIODIC TABLE OF THE ELEMENTS (LONG FORM)

WORLD

MAHARASHTRA PHYSICAL ENGLISH